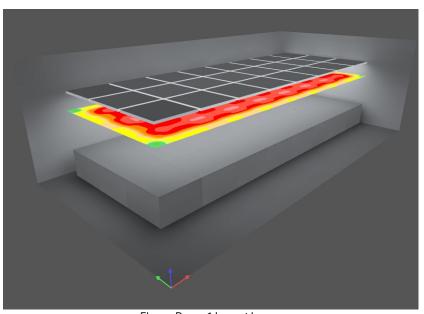

Flower Room 1 Layout Image

- Target Light Intensity 1300 μmol/m²/s
- LED to Top of Canopy Distance 1.5 ft
- Total BIOS Icarus Li2 800WFixtures27
- Average/Maximum PPFD 1,338 μmol/m²/s / 1,585 μmol/m²/s
- Total Wattage 21,600W
- Total LED BTUs 73,656 BTUs
- Number of Tiers
  1
- Canopy Area 432 ft<sup>2</sup>