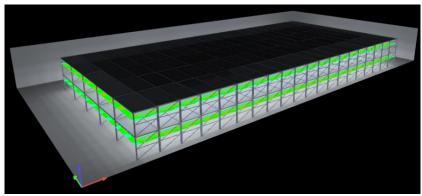

## **BIOS Endeavour 970, Multi-tier**

Indoor Vegetation Room Overview - Large Canopy

Veg 2 Layout Image

- Target Light Intensity NA
- LED to Top of Canopy Distance 1 ft
- Total BIOS Endeavour 970
  Fixtures
  400
- Average/Maximum PPFD 678 μmol/m<sup>2</sup>/s / 819 μmol/m<sup>2</sup>/s
- Total Wattage 136,000W
- Total LED BTUs 463,760 BTUs
- Number of Tiers
  - Canopy Area 6400 ft<sup>2</sup>