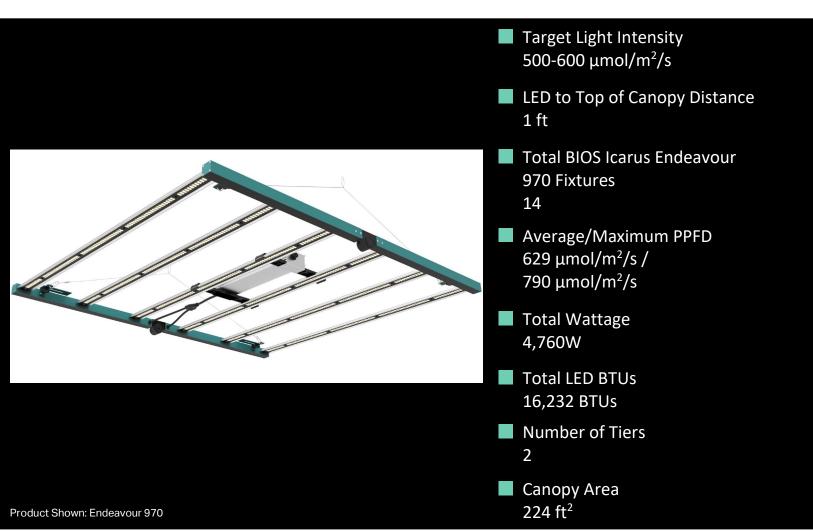

## **BIOS Endeavour 970, Multi-tier**

bios

Indoor Vegetation Room Overview - Small Canopy

Vegetation Room Layout Image