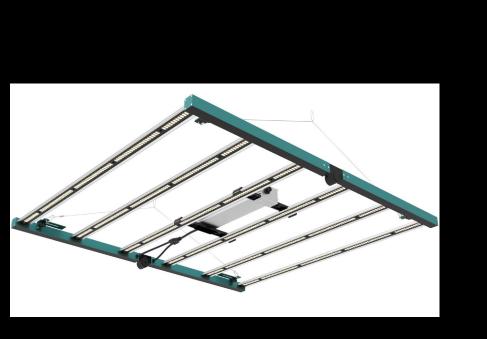

## **BIOS Endeavour 970, Multi-tier**

Indoor Vegetation Room Overview - Large Canopy

Veg 2 Layout Image

- Target Light Intensity NA
- LED to Top of Canopy Distance 1 ft
- Total BIOS Endeavour 970
  Fixtures
  400
- Average/Maximum PPFD 678 μmol/m<sup>2</sup>/s / 819 μmol/m<sup>2</sup>/s
- Total Wattage 136,000W
- Total LED BTUs 463,760 BTUs
- Number of Tiers
  - Canopy Area 6400 ft<sup>2</sup>