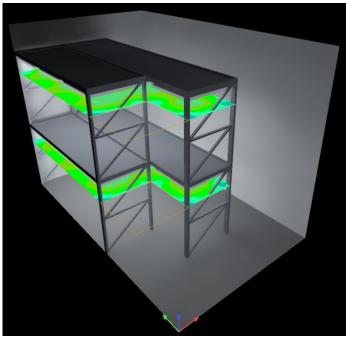

## **BIOS Endeavour 970, Multi-tier**

bios

Indoor Vegetation Room Overview - Small Canopy

Vegetation Room Layout Image