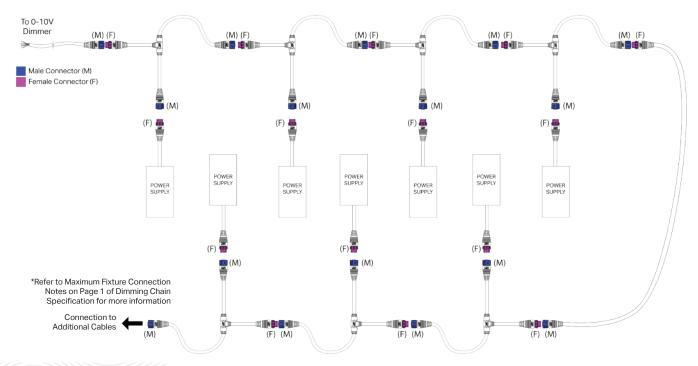

# **Dimming Chain Accesories**

\*Refer to Maximum Fixture

Connection Notes on

# **Connection Diagram - Example 1**