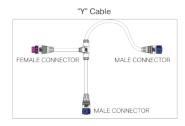

mbined to accommodate a variety of lighting configurations and lengths, providing the ultimate flexibility for any grow facility.

#### **Product Dimensions**

### **Dimming Chain - Y-Cable**

Part Number: BP-0ACC-000-000049-1



#### Dimming Chain - 2.5m Jumper Cable

Part Number: BP-0ACC-000-000050-1



## Dimming Chain - 2.5m Pig Tail

Part Number: BP-0ACC-000-000007-1



#### M16 Male Connector - Pin Layout Detail



#### \* Maximum Fixture Connection

Maximum number of fixtures/power supplies is dependent upon the maximum current of the dimming controller. See dimming controller manufacturer specifications for maximum current output (mA). Refer to BIOS fixture specification sheet for maximum source current (mA).







# BIOS Dimming Chain Accessories

# **Dimming Chain Accesories**







\*Refer to Maximum Fixture

Connection Notes on

# **Connection Diagram - Example 1**



# **Connection Diagram - Example 2**