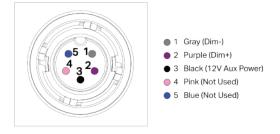

# Dimming Chain Accessories

#### For Li and Ti2 Fixtures

# **Simplifying Installation**

BIOS Dimming Chain Accessories are designed to dim multiple fixtures from a single 0-10V dimmer. These accessories can be combined to accommodate a variety of lighting configurations and lengths, providing the ultimate flexibility for any grow facility.

#### **Product Dimensions**

### **Dimming Chain - Y-Cable**

Part Number: BP-0ACC-000-000049-1



#### Dimming Chain - 2.5m Jumper Cable

Part Number: BP-0ACC-000-000050-1



## Dimming Chain - 2.5m Pig Tail

Part Number: BP-0ACC-000-000007-1



#### M16 Male Connector - Pin Layout Detail



#### \* Maximum Fixture Connection

Maximum number of fixtures/power supplies is dependent upon the maximum current of the dimming controller. See dimming controller manufacturer specifications for maximum current output (mA). Refer to BIOS fixture specification sheet for maximum source current (mA).







# BIOS Dimming Chain Accessories

# **Dimming Chain Accesories**







\*Refer to Maximum Fixture

Connection Notes on

# **Connection Diagram - Example 1**



# **Connection Diagram - Example 2**