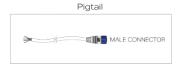

ined to accommodate a variety of lighting configurations and lengths, providing the ultimate flexibility for any grow facility.

#### **Product Dimensions**

### **Dimming Chain - Y-Cable**

Part Number: BP-0ACC-000-000049-1



#### Dimming Chain - 2.5m Jumper Cable

Part Number: BP-0ACC-000-000050-1



## Dimming Chain - 2.5m Pig Tail

Part Number: BP-0ACC-000-000007-1



#### M16 Male Connector - Pin Layout Detail



#### \* Maximum Fixture Connection

Maximum number of fixtures/power supplies is dependent upon the maximum current of the dimming controller. See dimming controller manufacturer specifications for maximum current output (mA). Refer to BIOS fixture specification sheet for maximum source current (mA).







# BIOS Dimming Chain Accessories

# **Dimming Chain Accesories**







\*Refer to Maximum Fixture

Connection Notes on

# **Connection Diagram - Example 1**



# **Connection Diagram - Example 2**