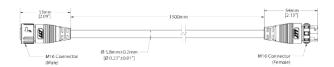

#### **Product Dimensions**

#### Dimming Chain - 2.5m Jumper Cable

Part Number: BP-0ACC-000-000050-1