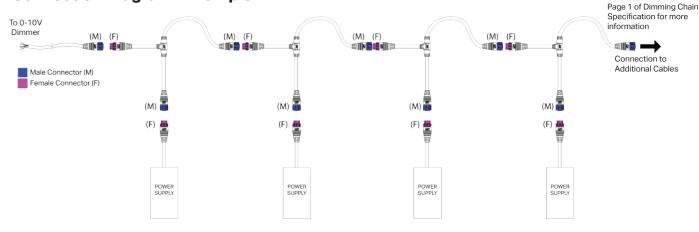

e flexibility for any grow facility.

#### **Product Dimensions**

### **Dimming Chain - Y-Cable**

Part Number: BP-0ACC-000-000049-1



#### Dimming Chain - 2.5m Jumper Cable

Part Number: BP-0ACC-000-000050-1



## Dimming Chain - 2.5m Pig Tail

Part Number: BP-0ACC-000-000007-1



#### M16 Male Connector - Pin Layout Detail



#### \* Maximum Fixture Connection

Maximum number of fixtures/power supplies is dependent upon the maximum current of the dimming controller. See dimming controller manufacturer specifications for maximum current output (mA). Refer to BIOS fixture specification sheet for maximum source current (mA).







# BIOS Dimming Chain Accessories

# **Dimming Chain Accesories**







\*Refer to Maximum Fixture

Connection Notes on

# **Connection Diagram - Example 1**



# **Connection Diagram - Example 2**