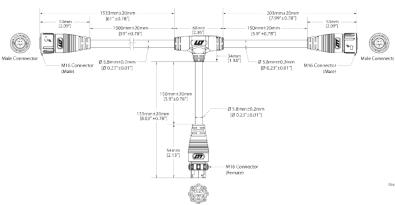

#### **Product Dimensions**

### **Dimming Chain - Y-Cable**

Part Number: BP-0ACC-000-000049-1