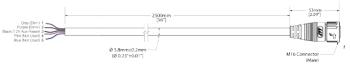

#### **Product Dimensions**

## Dimming Chain - 2.5m Pig Tail

Part Number: BP-0ACC-000-000007-1