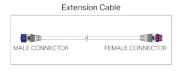

ed to accommodate a variety of lighting configurations and lengths, providing the ultimate flexibility for any grow facility.

#### **Product Dimensions**

### **Dimming Chain - Y-Cable**

Part Number: BP-0ACC-000-000049-1



#### Dimming Chain - 2.5m Jumper Cable

Part Number: BP-0ACC-000-000050-1



## Dimming Chain - 2.5m Pig Tail

Part Number: BP-0ACC-000-000007-1



#### M16 Male Connector - Pin Layout Detail



#### \* Maximum Fixture Connection

Maximum number of fixtures/power supplies is dependent upon the maximum current of the dimming controller. See dimming controller manufacturer specifications for maximum current output (mA). Refer to BIOS fixture specification sheet for maximum source current (mA).







# BIOS Dimming Chain Accessories

# **Dimming Chain Accesories**







\*Refer to Maximum Fixture

Connection Notes on

# **Connection Diagram - Example 1**



# **Connection Diagram - Example 2**