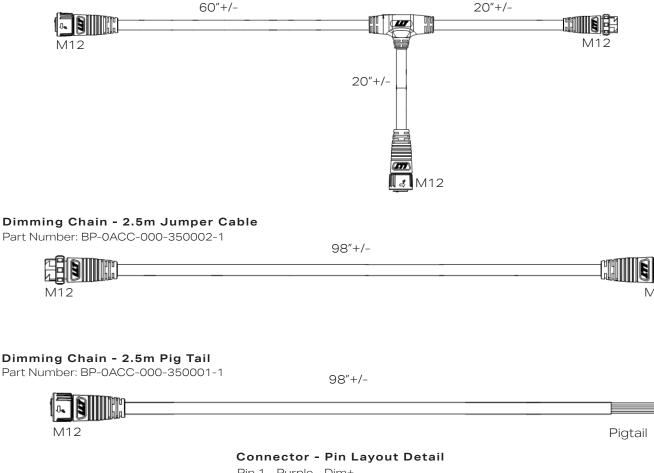

Pin 1 - Purple - Dim+ Pin 2 - Gray - Dim-Pin 3 - Red - 12V Aux

#### Product Dimensions

Dimming Chain - T-Cable Part Number: BP-0ACC-000-350003-1